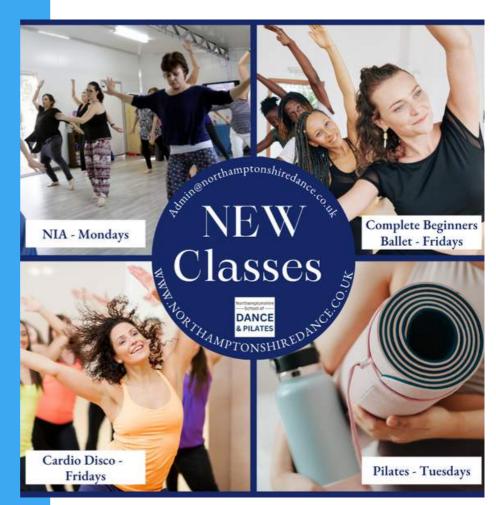

#### **NEW CLASSES INTRODUCED:**

We do receive enquiries for new dance classes, or are approached by some teachers, who would like to be part of our team:

NIA - A cardiovascular fitness class that combines dance arts, martial arts, and mindfulness. NIA tones your body while transforming your mind.

COMPLETE BEGINNERS IN BALLET - a class for adults with absolutely no experience whatsoever, a great introduction ballet.

**CARDIO DISCO** - high energy, great music and a fantastic start to your week-end.

**PILATES** - extra class on a Tuesday, due to the increased demand on our classes.

Please do get in touch for timings and class start dates.

**WE HOPE YOU HAVE ALL BEEN CLICKING** on all of the photographs we have received of our students, striking a pose, during the Summer holidays. The final ones will be posted this week-end with our guest judge and exstudent Luke Blair making his final selection next week.... Do you have any favourites...please check them all out on Instagram and like your favourites!